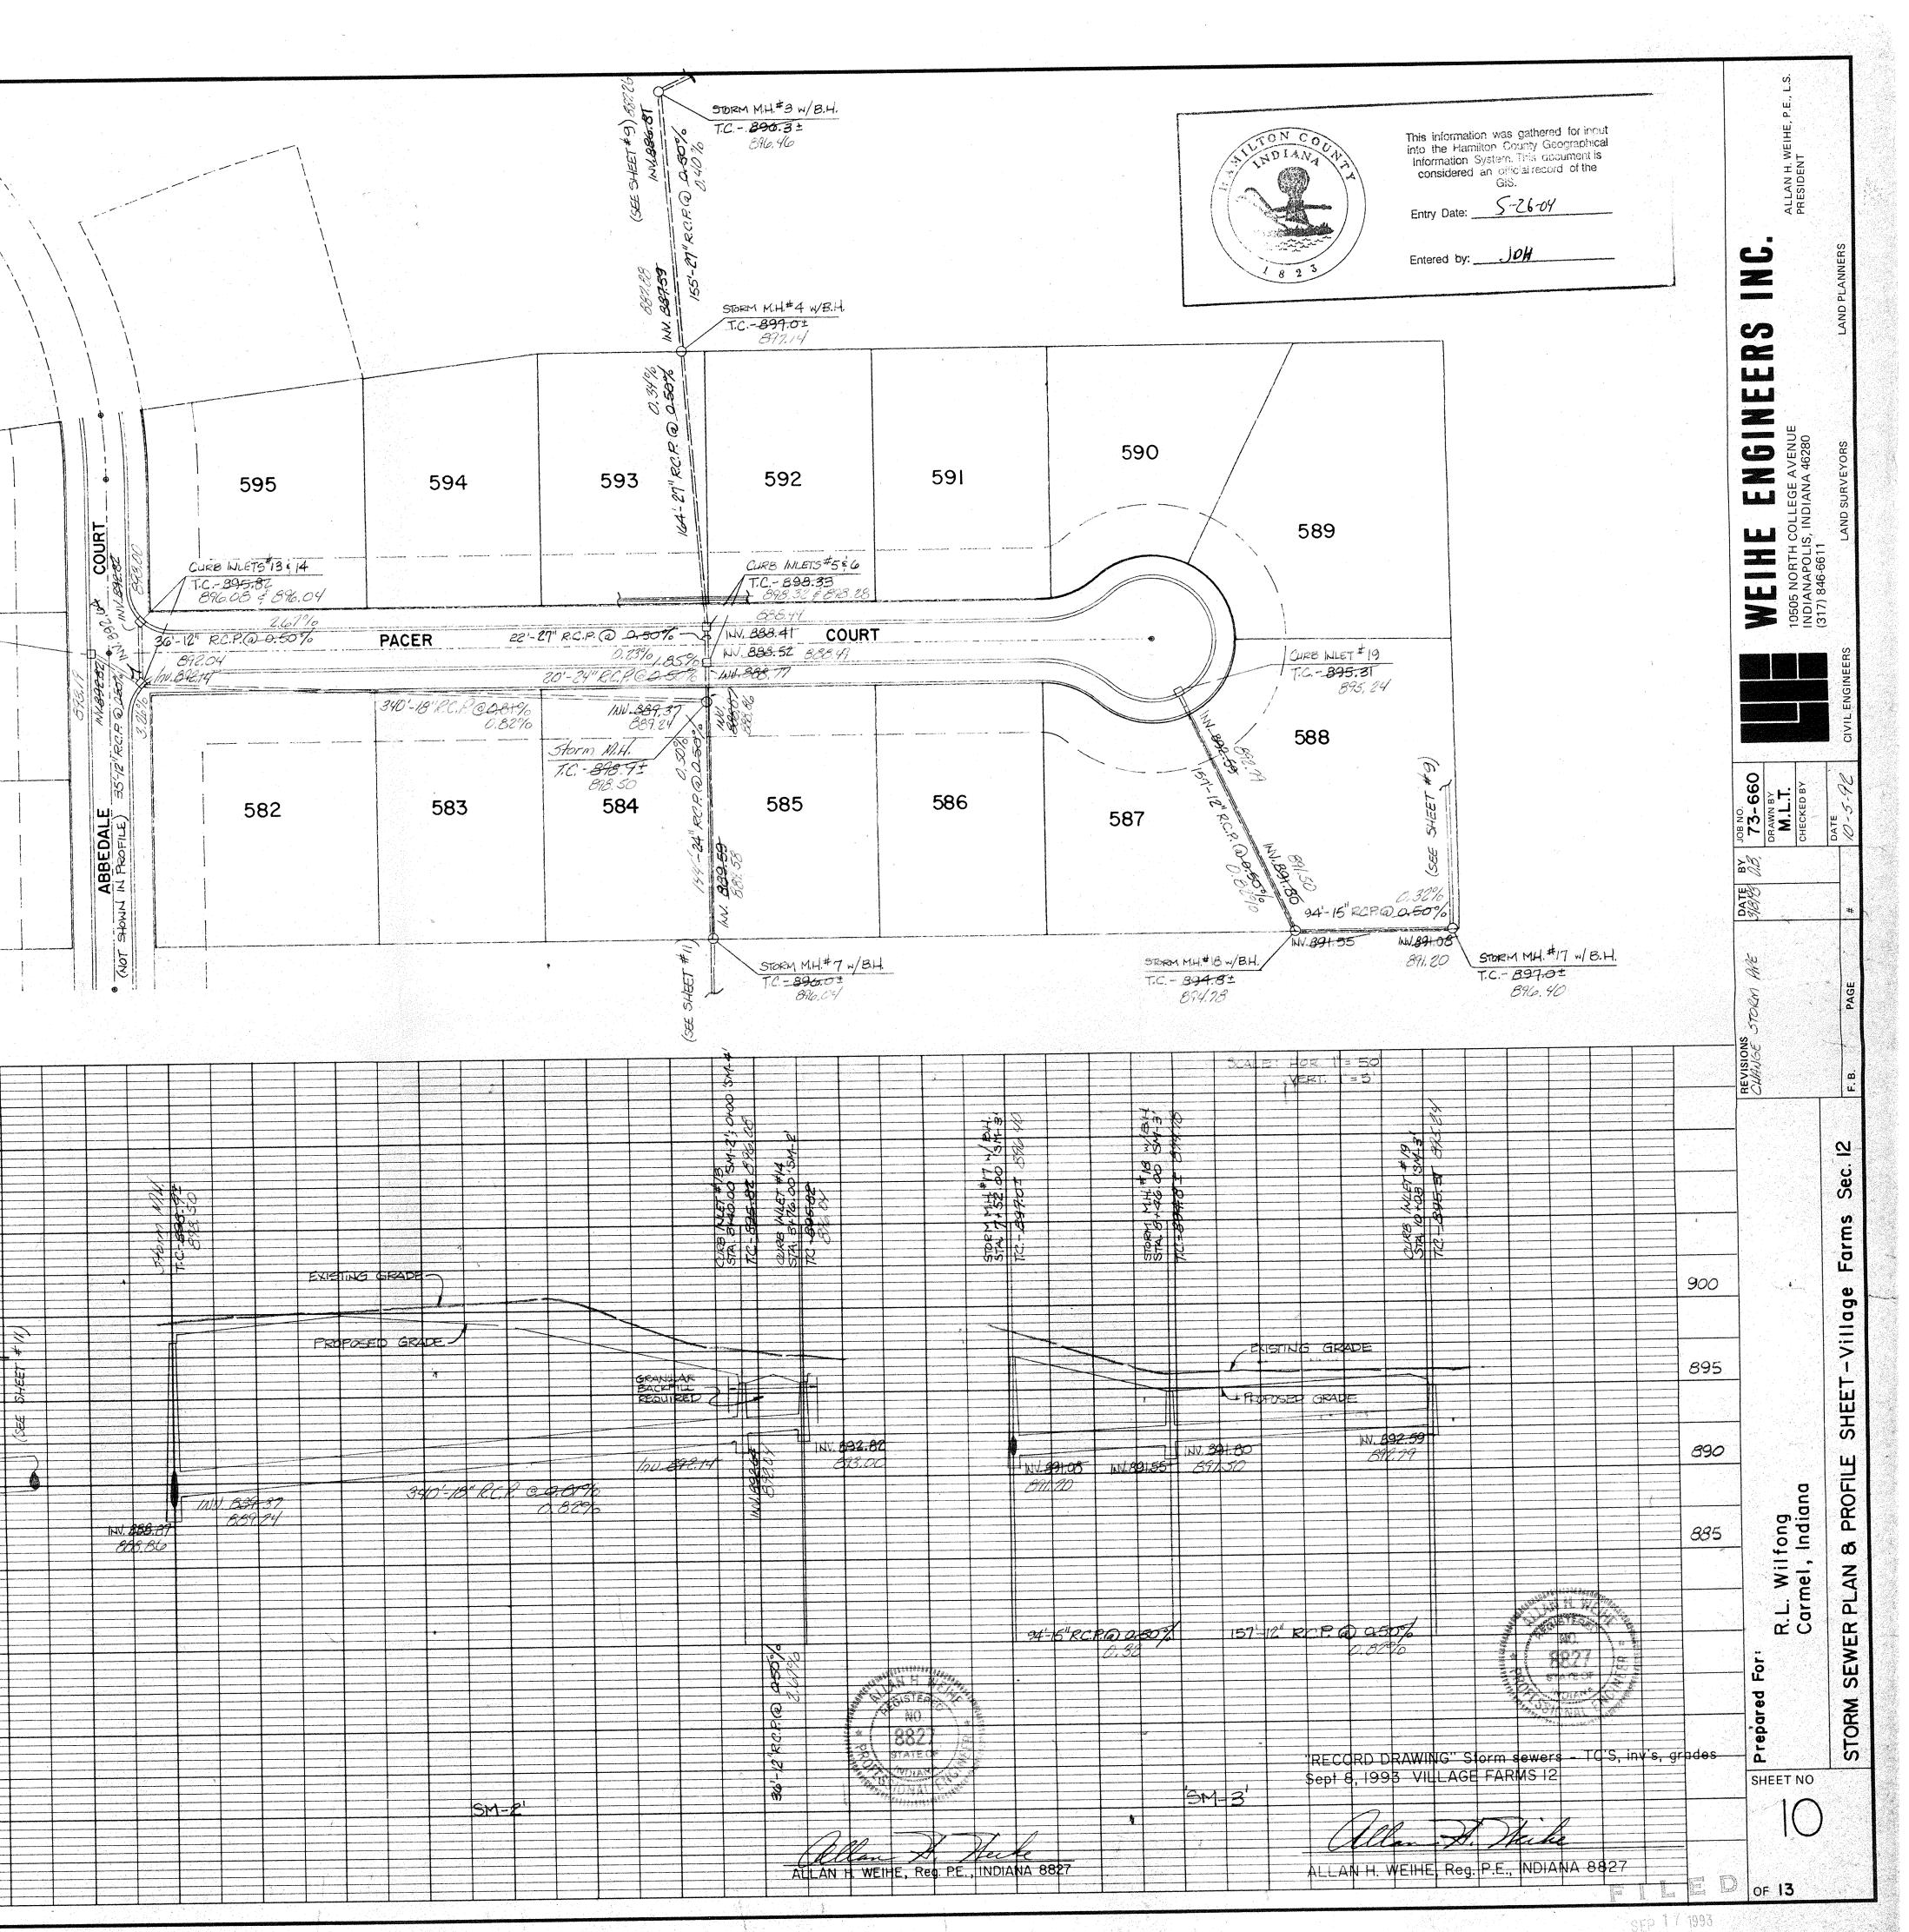

The system as constructed consists of the following:

| 12" | RCP | 368 | feet | 24" | $\operatorname{RCP}$ | 617  | feet |
|-----|-----|-----|------|-----|----------------------|------|------|
| 15" | RCP | 734 | feet | 27" | RCP                  | 571  | feet |
| 18" | RCP | 340 | feet | 6"  | SSD                  | 4850 | feet |
| 21" | RCP | 22  | feet |     |                      |      |      |

The total length of this Section is 7502 feet.

The system as constructed corresponds to the preliminary system set out in my report dated October 15, 1979. The Board held a hearing in this matter on November 19, 1979, at which time the Board approved all proposed sections from Section 4 through Section 12 for construction.

The subsurface drains shown on the As Builts are those which will be maintained. All are in the road Right-of-Way. The portions to be maintained are those portions of the main lines which are within R/W or drainage easement. Laterals from the main line shall not be part of the regulated drain.