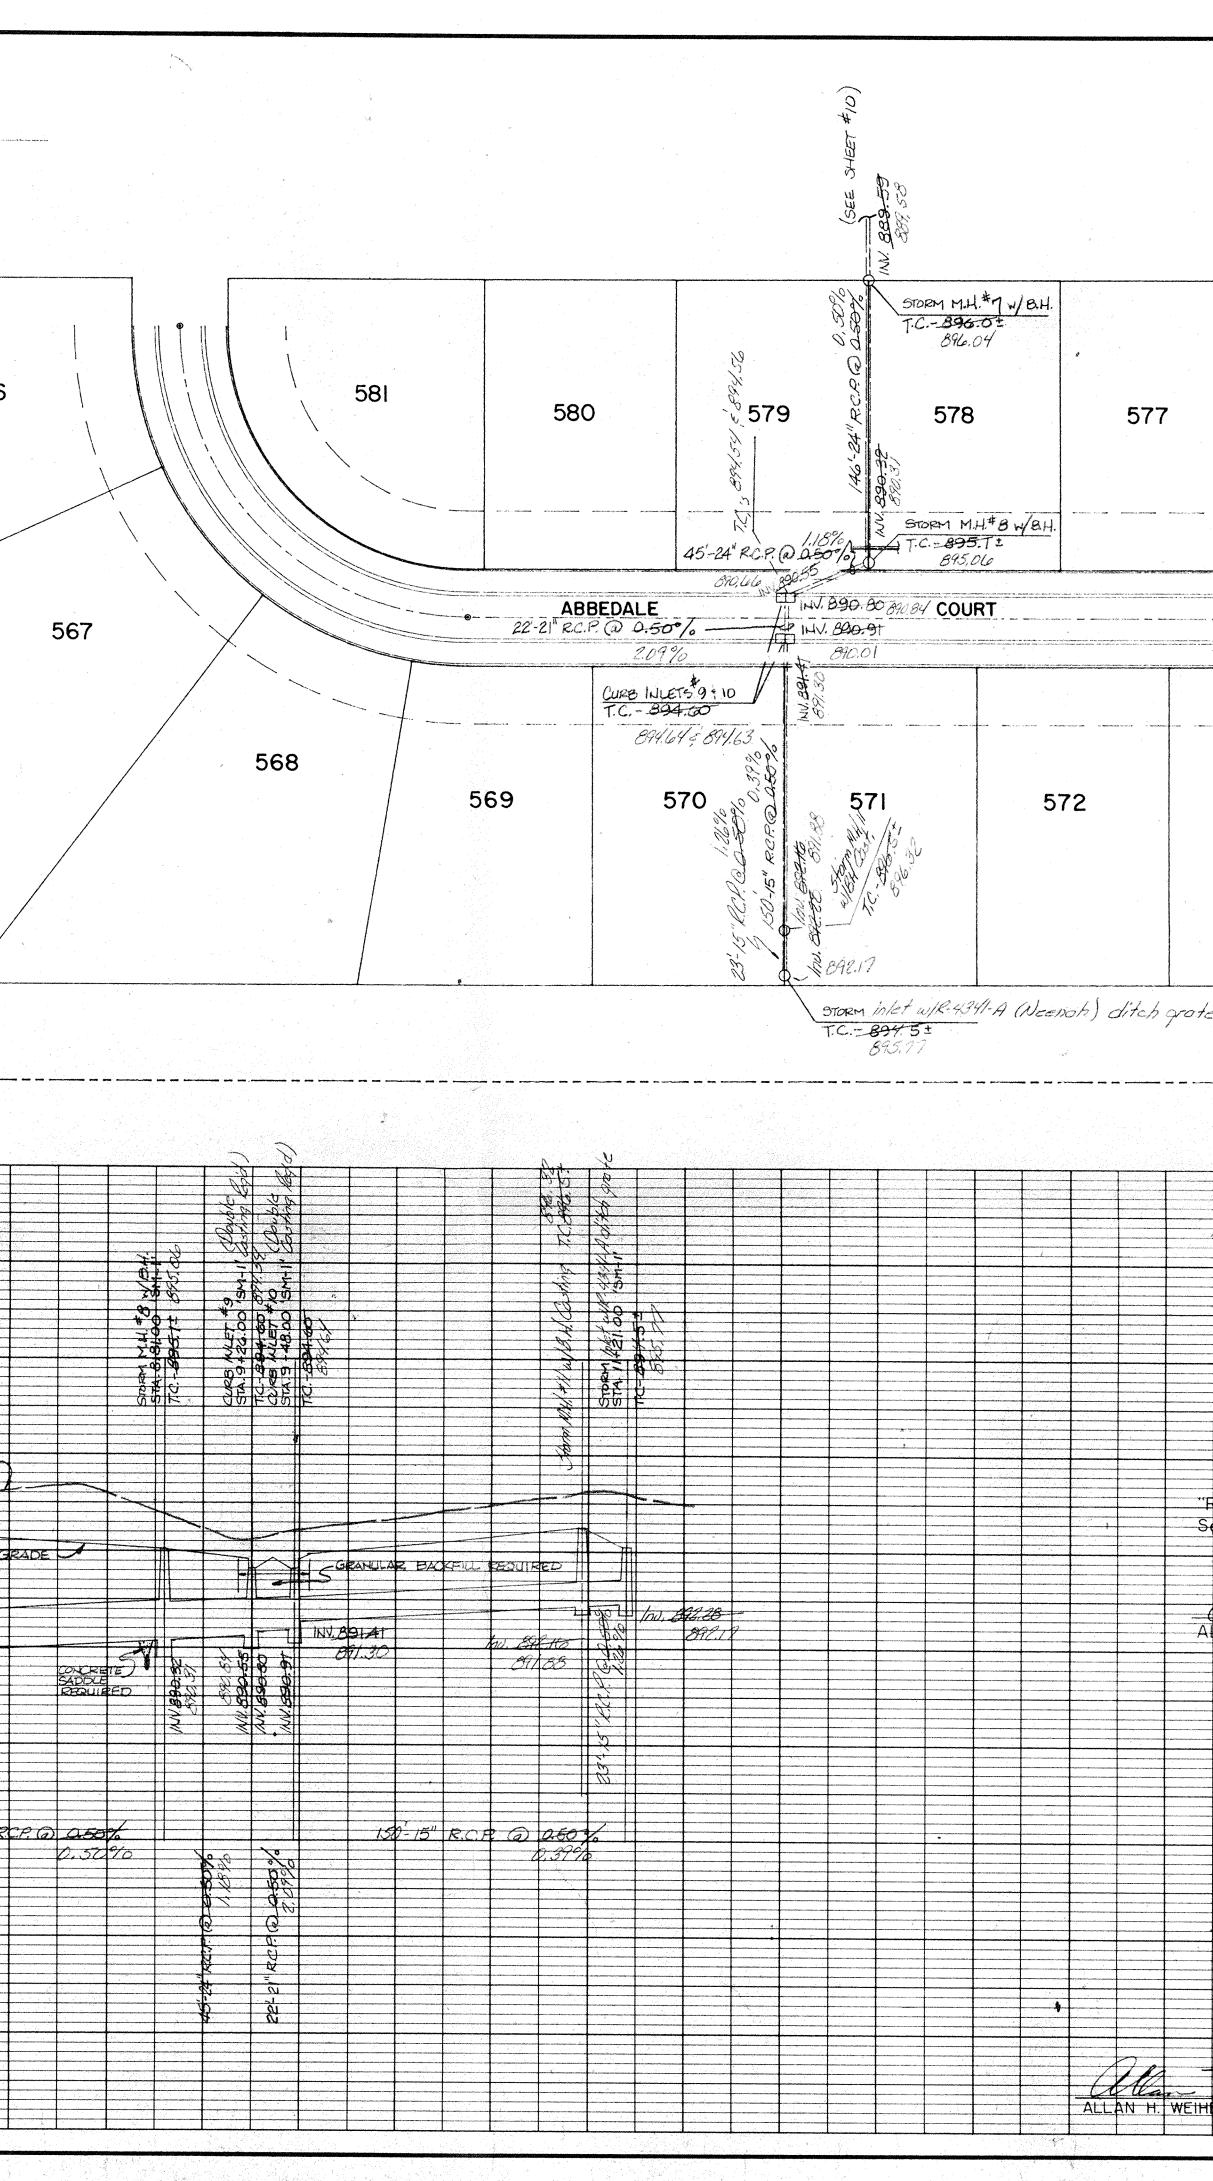

The system as constructed consists of the following:

| 12" | RCP | 368 | feet | 24" | $\operatorname{RCP}$ | 617  | feet |
|-----|-----|-----|------|-----|----------------------|------|------|
| 15" | RCP | 734 | feet | 27" | RCP                  | 571  | feet |
| 18" | RCP | 340 | feet | 6"  | SSD                  | 4850 | feet |
| 21" | RCP | 22  | feet |     |                      |      |      |

The subsurface drains shown on the As Builts are those which will be maintained. All are in the road Right-of-Way. The portions to be maintained are those portions of the main lines which are within R/W or drainage easement. Laterals from the main line shall not be part of the regulated drain.