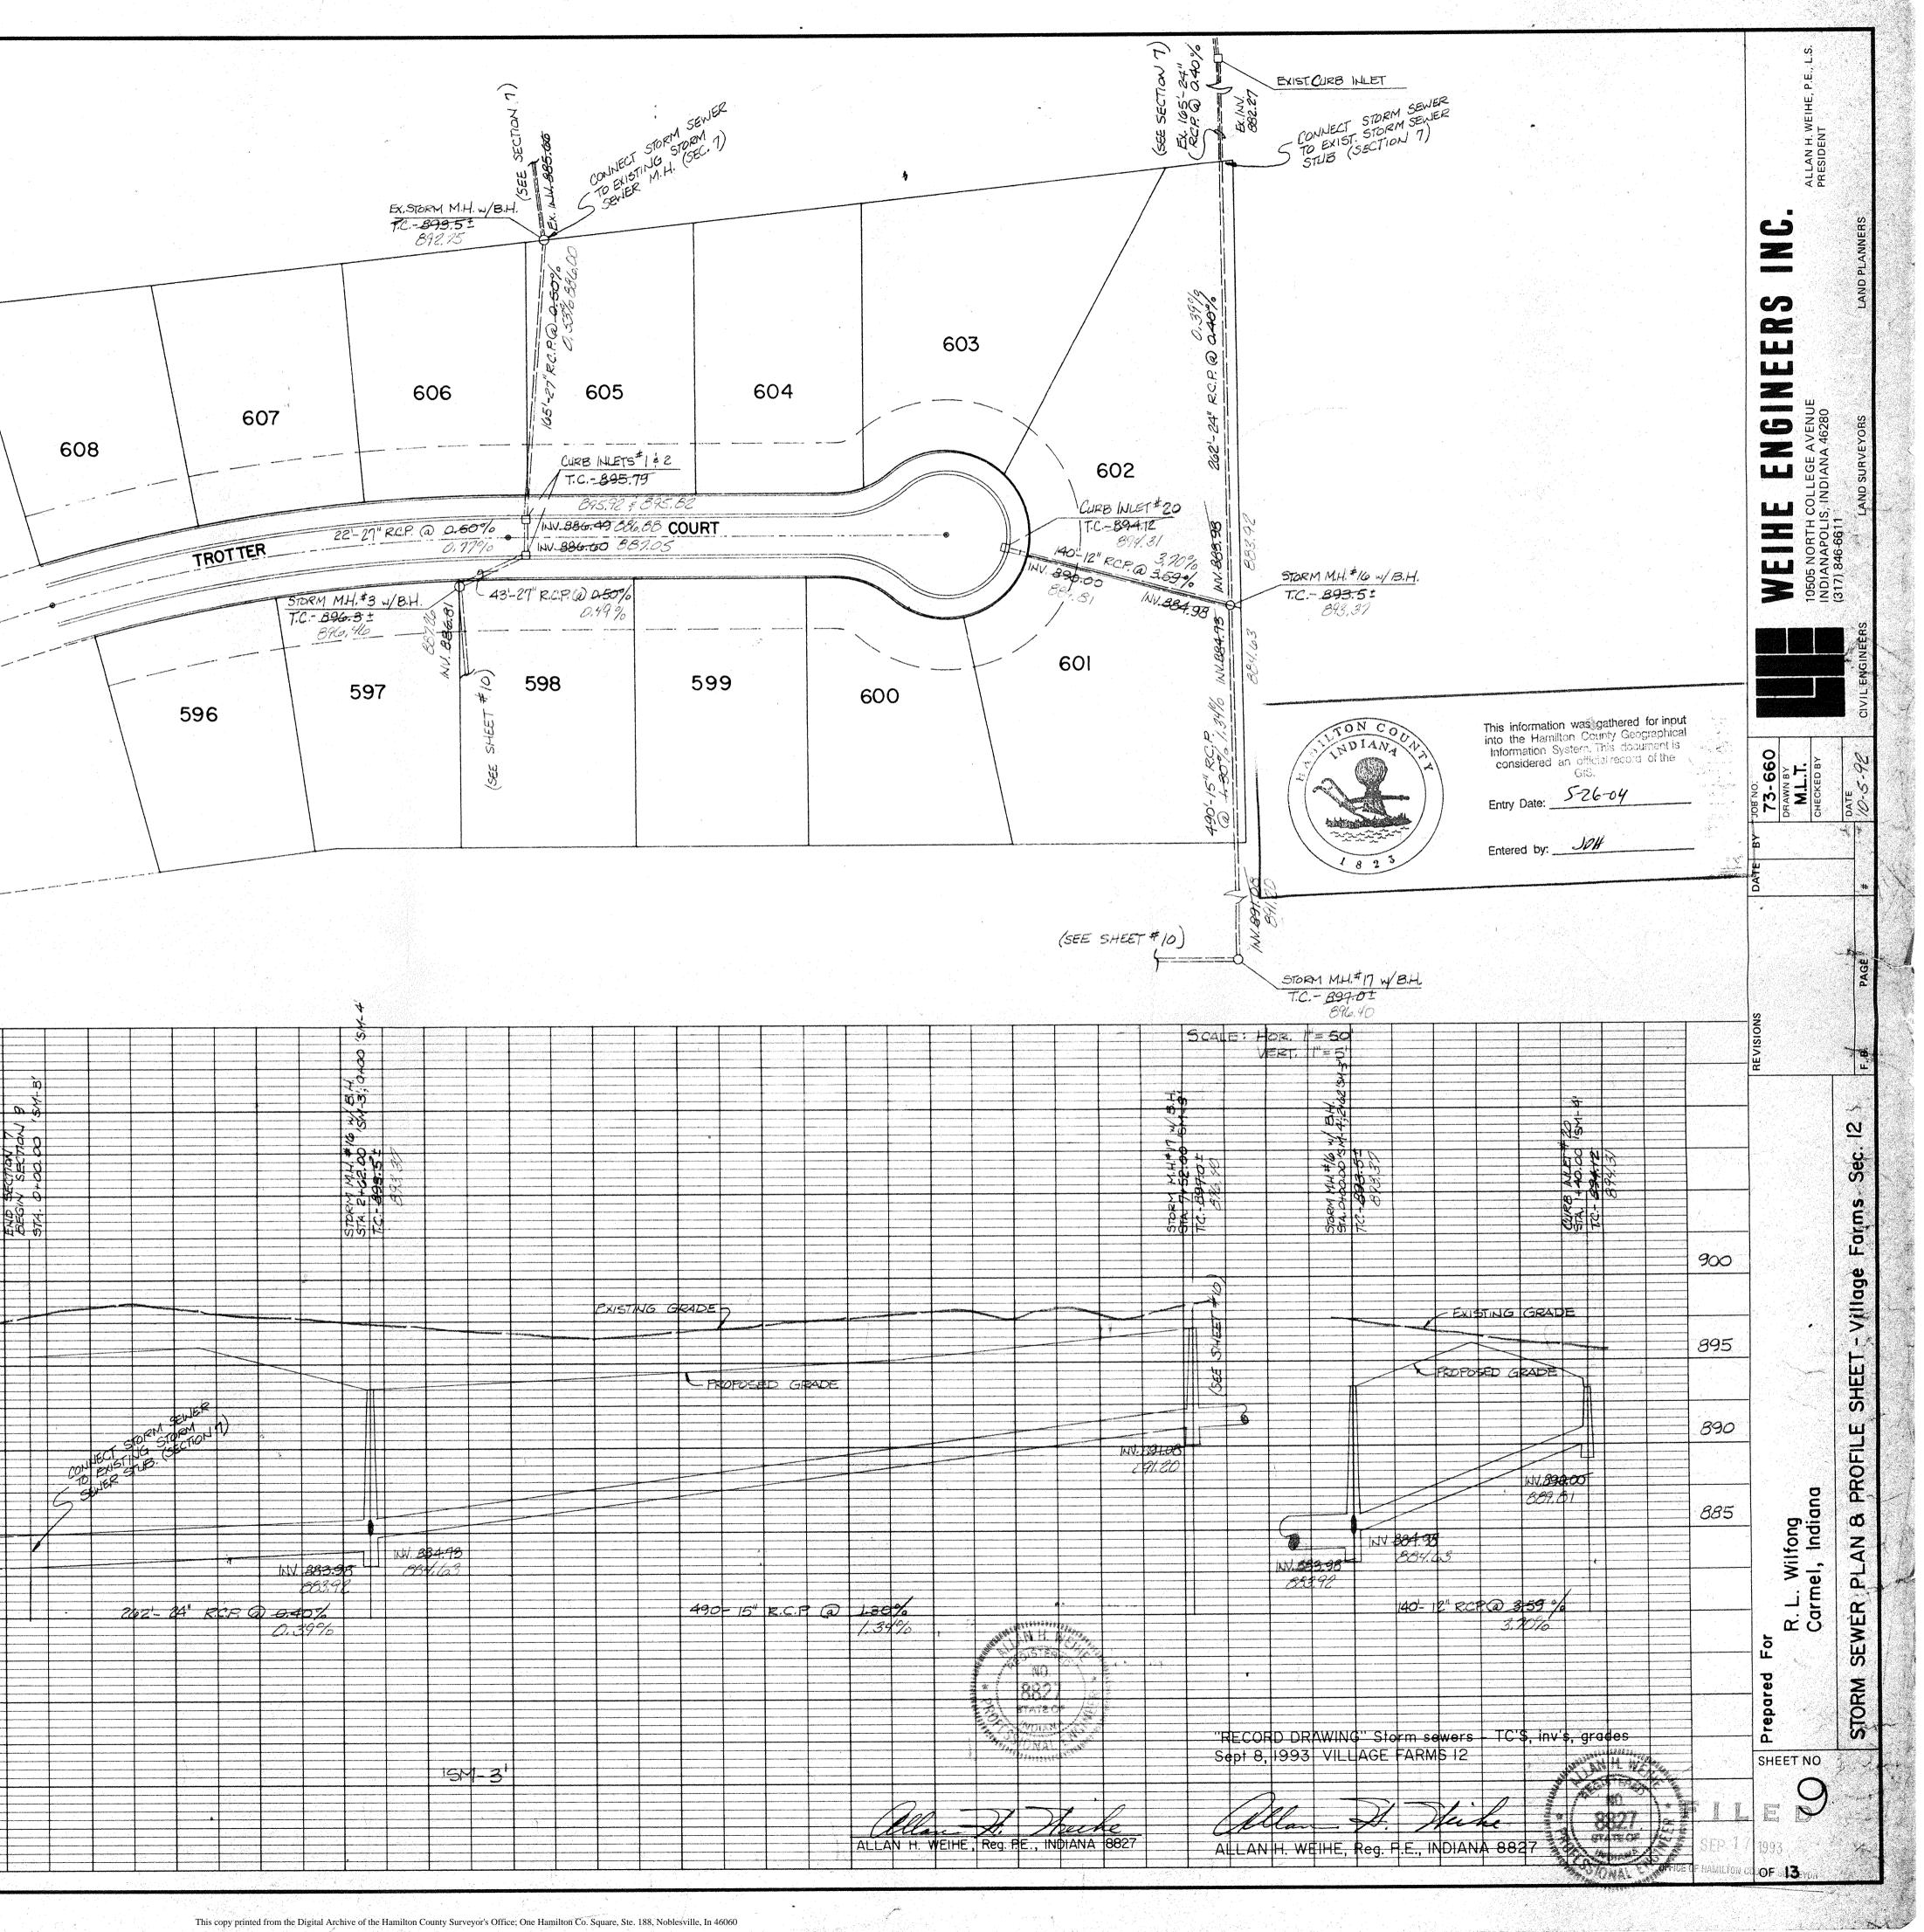

The system as constructed consists of the following:

| 12" | RCP | 368 | feet | 24" | $\operatorname{RCP}$ | 617  | feet |
|-----|-----|-----|------|-----|----------------------|------|------|
| 15" | RCP | 734 | feet | 27" | RCP                  | 571  | feet |
| 18" | RCP | 340 | feet | 6"  | SSD                  | 4850 | feet |
| 21" | RCP | 22  | feet |     |                      |      |      |

The total length of this Section is 7502 feet.

The system as constructed corresponds to the preliminary system set out in my report dated October 15, 1979. The Board held a hearing in this matter on November 19, 1979, at which time the Board approved all proposed sections from Section 4 through Section 12 for construction.

. Overman-Harvey Drain, Village Farms - Section 12, July 27, 1995, Page 2

The drainage facilities for this section interceptS the Overman-Harvey legal drain at Village Farms Section 7. Section 12 ties in with Section 7 at the northeast corner of lot 605 and the southeast corner of lot 602, both of section 12. The original John Harvey drain was intercepted at Arm #1. The remaining portion of Arm #1 will be vacated from Station 0+00 to its terminus at Station 16+00. I recommend the Board accept the drainage facilities in this section.