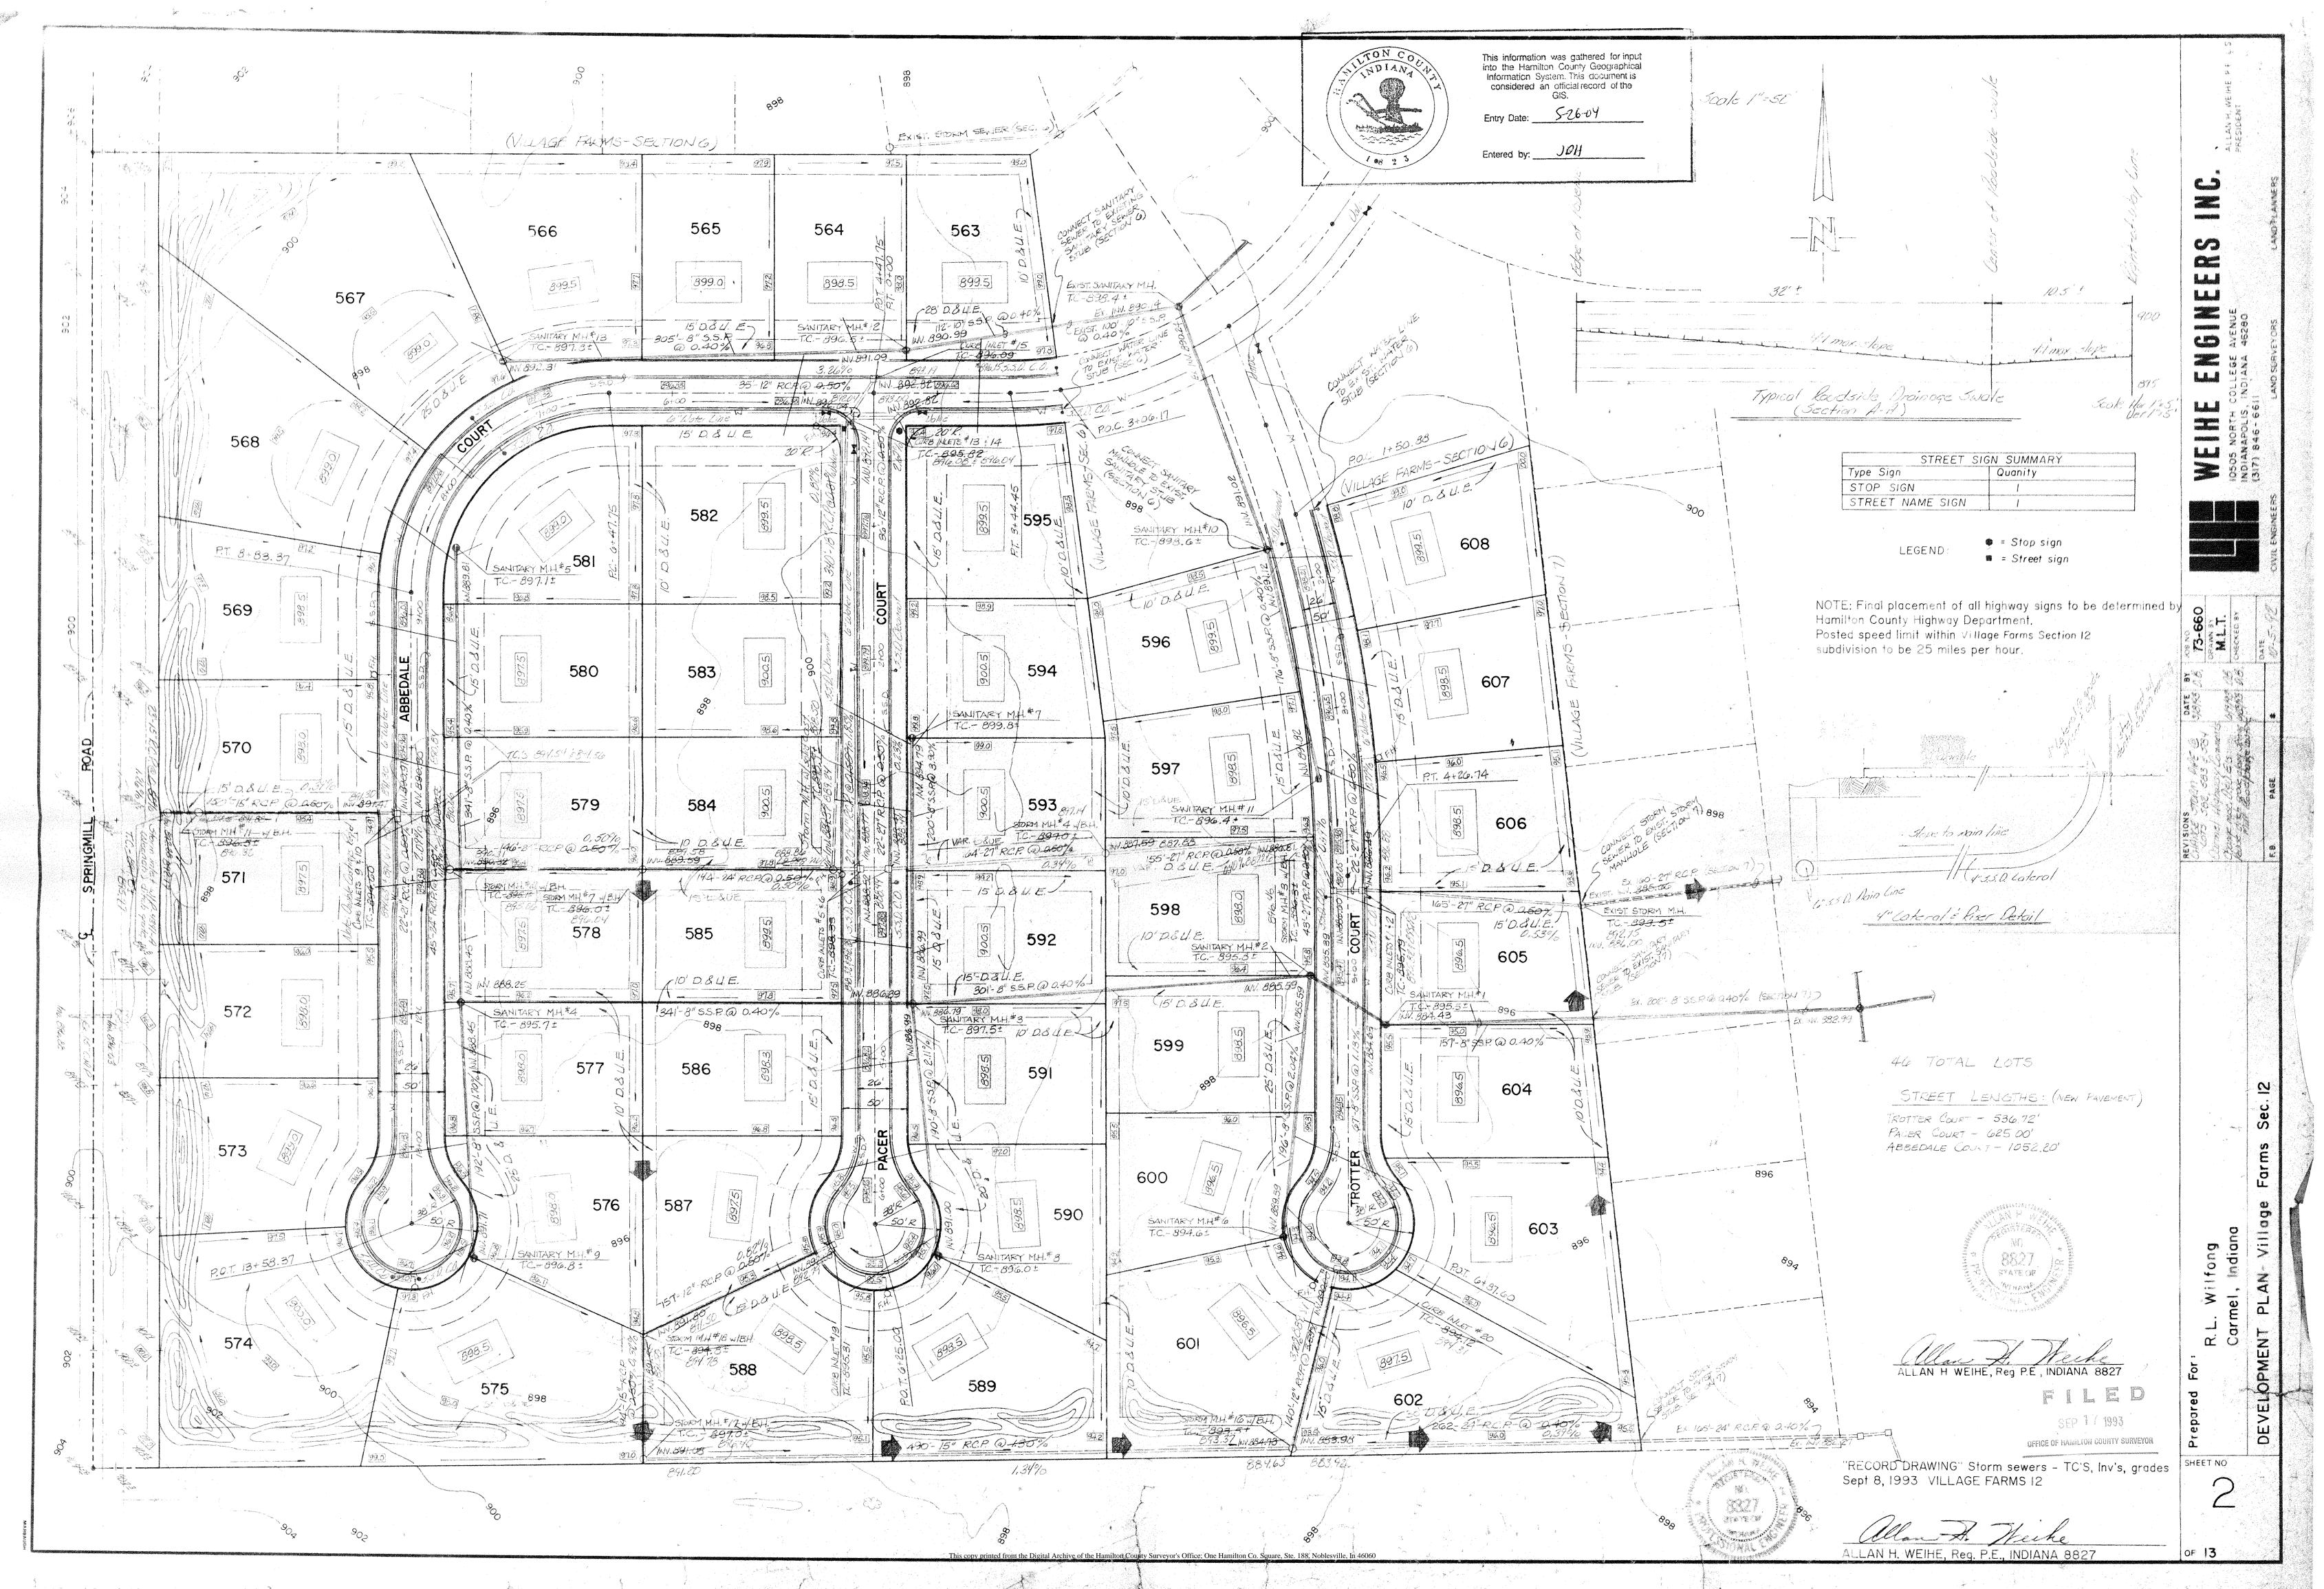

TO: Hamilton County Drainage Board

RE: Overman-Harvey Drain Village Farms - Section 12

Attached are the As Builts, Certificate of Completion and Compliance, and other information for the Village Farms, Section 12 Arm of the Overman-Harvey Drain. An inspection of the drainage facilities for this section has been made and the facilities have been found to be complete and acceptable.

The system as constructed consists of the following:

| 12" | RCP | 368 | feet | 24" | $\operatorname{RCP}$ | 617  | feet |
|-----|-----|-----|------|-----|----------------------|------|------|
| 15" | RCP | 734 | feet | 27" | RCP                  | 571  | feet |
| 18" | RCP | 340 | feet | 6"  | SSD                  | 4850 | feet |
| 21" | RCP | 22  | feet |     |                      |      |      |

The total length of this Section is 7502 feet.

The system as constructed corresponds to the preliminary system set out in my report dated October 15, 1979. The Board held a hearing in this matter on November 19, 1979, at which time the Board approved all proposed sections from Section 4 through Section 12 for construction.

The subsurface drains shown on the As Builts are those which will be maintained. All are in the road Right-of-Way. The portions to be maintained are those portions of the main lines which are within R/W or drainage easement. Laterals from the main line shall not be part of the regulated drain.